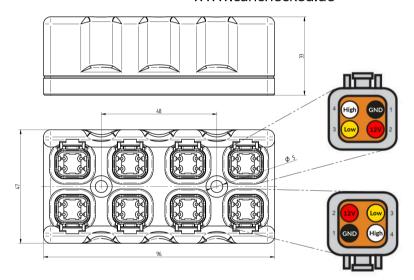

## www.canchecked.de

Mating plug: 8x DTM06-4S

When you remove the backside of the device, you gain access to the jumpers: JP1: Can Bus termination can 1 (120 Ohm) – remove jumper for deactivation JP2: Can Bus termination can 2 (120 Ohm) – remove jumper for deactivation JP3+4: interconnect both can busses (both jumper installed) or two separate can busses (both jumper removed)