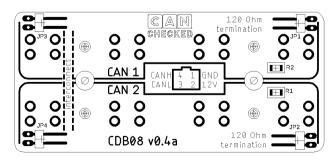

## www.canchecked.de

Mating plug: 8x DTM06-4S

When you remove the backside of the device, you gain access to the jumpers: JP1: Can Bus termination can 1 (120 Ohm) – remove jumper for deactivation JP2: Can Bus termination can 2 (120 Ohm) – remove jumper for deactivation JP3+4: interconnect both can busses (both jumper installed) or two separate can busses (both jumper removed)